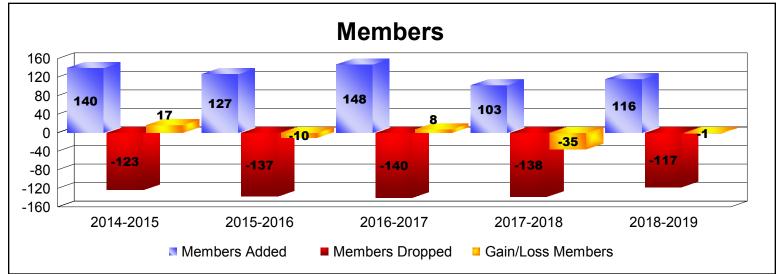

District 108TA1 As of June 2019 Cumulative

| Year      | New<br>Clubs | Dropped<br>Clubs | Gain/<br>Loss<br>Clubs | New<br>Members | Charter<br>Members | Reinstate<br>Members | Transfer<br>Members | Total<br>Member<br>Added | Total<br>Members<br>Dropped | Gain/<br>Loss<br>Members |
|-----------|--------------|------------------|------------------------|----------------|--------------------|----------------------|---------------------|--------------------------|-----------------------------|--------------------------|
| 2014-2015 | 1            | 0                | 1                      | 111            | 20                 | 8                    | 1                   | 140                      | -123                        | 17                       |
| 2015-2016 | 1            | -1               | 0                      | 94             | 23                 | 5                    | 5                   | 127                      | -137                        | -10                      |
| 2016-2017 | 0            | 0                | 0                      | 138            | 0                  | 7                    | 3                   | 148                      | -140                        | 8                        |
| 2017-2018 | 0            | 0                | 0                      | 96             | 0                  | 4                    | 3                   | 103                      | -138                        | -35                      |
| 2018-2019 | 0            | 0                | 0                      | 105            | 0                  | 3                    | 8                   | 116                      | -117                        | -1                       |
| Average   | 0            | 0                | 0                      | 109            | 9                  | 5                    | 4                   | 127                      | -131                        | -4                       |