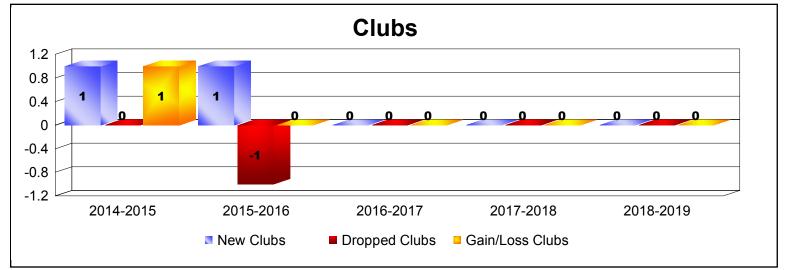

District 108TA1 As of June 2019 Cumulative

| Year      | New<br>Clubs | Dropped<br>Clubs | Gain/<br>Loss<br>Clubs | New<br>Members | Charter<br>Members | Reinstate<br>Members | Transfer<br>Members | Total<br>Member<br>Added | Total<br>Members<br>Dropped | Gain/<br>Loss<br>Members |
|-----------|--------------|------------------|------------------------|----------------|--------------------|----------------------|---------------------|--------------------------|-----------------------------|--------------------------|
| 2014-2015 | 1            | 0                | 1                      | 111            | 20                 | 8                    | 1                   | 140                      | -123                        | 17                       |
| 2015-2016 | 1            | -1               | 0                      | 94             | 23                 | 5                    | 5                   | 127                      | -137                        | -10                      |
| 2016-2017 | 0            | 0                | 0                      | 138            | 0                  | 7                    | 3                   | 148                      | -140                        | 8                        |
| 2017-2018 | 0            | 0                | 0                      | 96             | 0                  | 4                    | 3                   | 103                      | -138                        | -35                      |
| 2018-2019 | 0            | 0                | 0                      | 105            | 0                  | 3                    | 8                   | 116                      | -117                        | -1                       |
| Average   | 0            | 0                | 0                      | 109            | 9                  | 5                    | 4                   | 127                      | -131                        | -4                       |